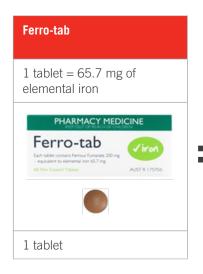

## **OVER THE COUNTER MULTIVITAMINS**

Number of tablets/capsules required for a daily therapeutic dose based on the recommended daily dose of elemental iron for iron deficiency.

| FERRO-GRADUMET                                                                                                                                                                                                                                                                                                                                                                                                                                                                                                                                                                                                                                                                                                                                                                                                                                                                                                                                                                                                                                                                                                                                                                                                                                                                                                                                                                                                                                                                                                                                                                                                                                                                                                                                                                                                                                                                                                                                                                                                                                                                                                                 |
|--------------------------------------------------------------------------------------------------------------------------------------------------------------------------------------------------------------------------------------------------------------------------------------------------------------------------------------------------------------------------------------------------------------------------------------------------------------------------------------------------------------------------------------------------------------------------------------------------------------------------------------------------------------------------------------------------------------------------------------------------------------------------------------------------------------------------------------------------------------------------------------------------------------------------------------------------------------------------------------------------------------------------------------------------------------------------------------------------------------------------------------------------------------------------------------------------------------------------------------------------------------------------------------------------------------------------------------------------------------------------------------------------------------------------------------------------------------------------------------------------------------------------------------------------------------------------------------------------------------------------------------------------------------------------------------------------------------------------------------------------------------------------------------------------------------------------------------------------------------------------------------------------------------------------------------------------------------------------------------------------------------------------------------------------------------------------------------------------------------------------------|
| 1 tablet = 105 mg of elemental iron                                                                                                                                                                                                                                                                                                                                                                                                                                                                                                                                                                                                                                                                                                                                                                                                                                                                                                                                                                                                                                                                                                                                                                                                                                                                                                                                                                                                                                                                                                                                                                                                                                                                                                                                                                                                                                                                                                                                                                                                                                                                                            |
| PARALE MEDON IN THE PARALE MEDICAL IN THE PA |
| 1 tablet                                                                                                                                                                                                                                                                                                                                                                                                                                                                                                                                                                                                                                                                                                                                                                                                                                                                                                                                                                                                                                                                                                                                                                                                                                                                                                                                                                                                                                                                                                                                                                                                                                                                                                                                                                                                                                                                                                                                                                                                                                                                                                                       |