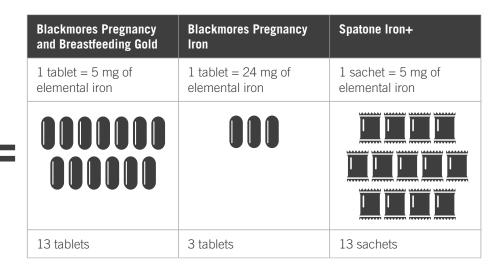

| Elevit Women's Multi                 | Elevit Pregnancy                                                                                                                                                                           | Floradix Iron and Herbs              |
|--------------------------------------|--------------------------------------------------------------------------------------------------------------------------------------------------------------------------------------------|--------------------------------------|
| 1 tablet = 5 mg of<br>elemental iron | 1 tablet = 60 mg of<br>elemental iron<br>(+ other vitamins and minerals<br>including calcium which simultanuously<br>increases the risk of constipation while<br>reducing Iron absorption) | 10 mL dose = 10 mg of elemental iron |
| ••••••<br>••••••<br>•••••            |                                                                                                                                                                                            |                                      |
| 21 tablets                           | 2 tablets                                                                                                                                                                                  | 10 x 10 mL doses                     |

## **IMPORTANT**

The information on this page is for illustration purposes only comparing common over-the-counter (OTC) multivitamins with the recommended iron preparations. Follow instructions on the front page.